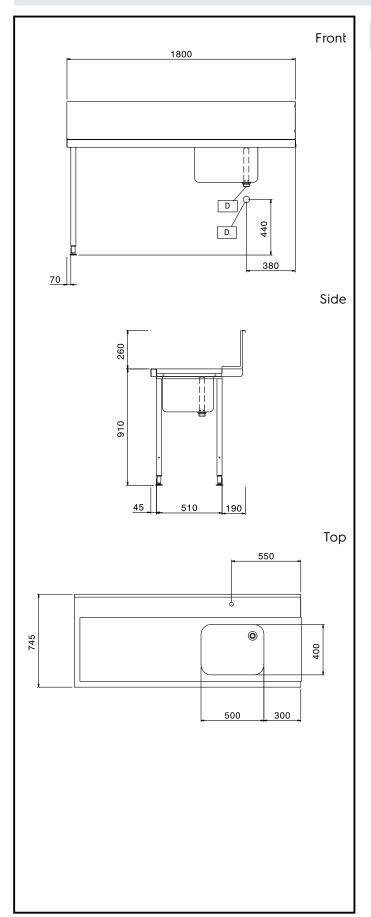

## **Key Information:**

External dimensions, Width:

865313 (BHHPTB18L) 1800 mm External dimensions, Depth: 745 mm External dimensions, Height: 1170 mm Net weight: 16 kg

Splashback Dimensions, Height: 300 mm

Basin dimensions: 500x400x300h

Handling System for Hood type Pre-wash Table with Bowl Left to Right, 1800mm